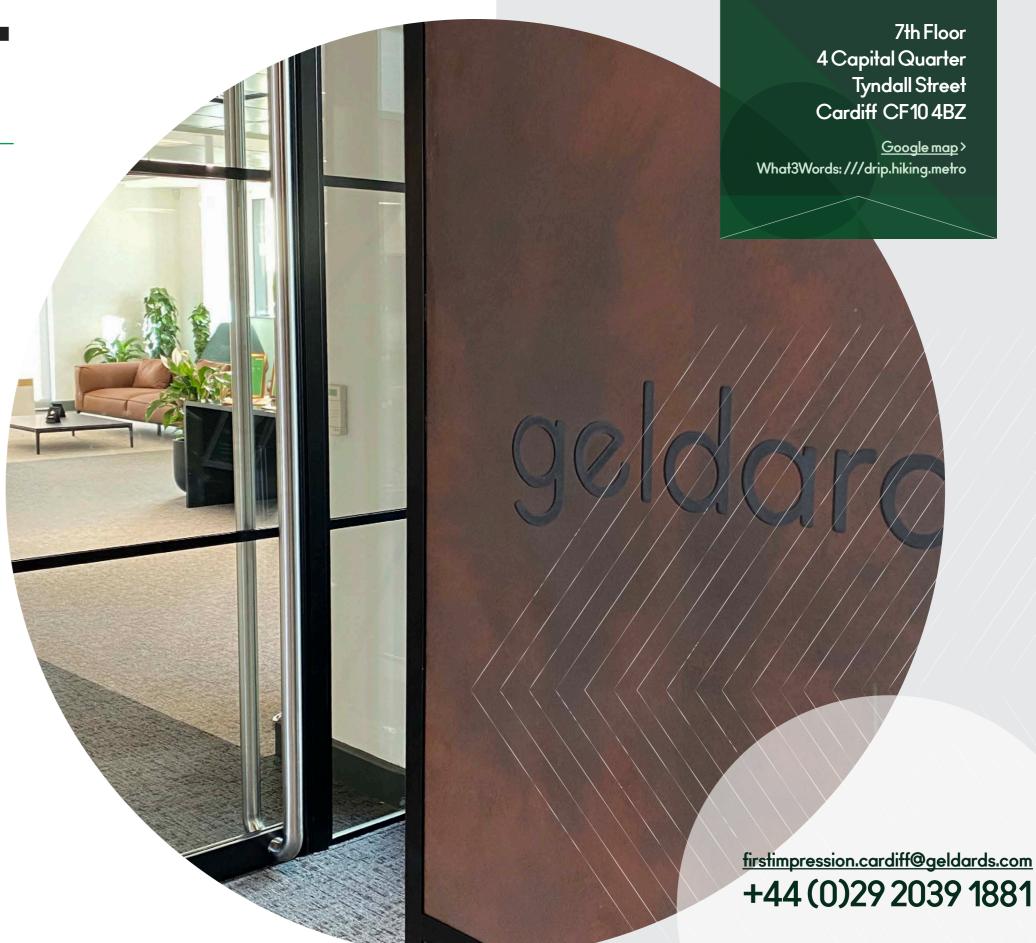

## On Arrival

On arrival at 4 Capital Quarter, please visit the ground floor reception desk. The security team will let us know you've arrived and show you through the security gates to the lift lobby. Take the lift to the 7th floor, where you will find the Geldards reception entrance on your left. Our reception team will be ready to welcome you.