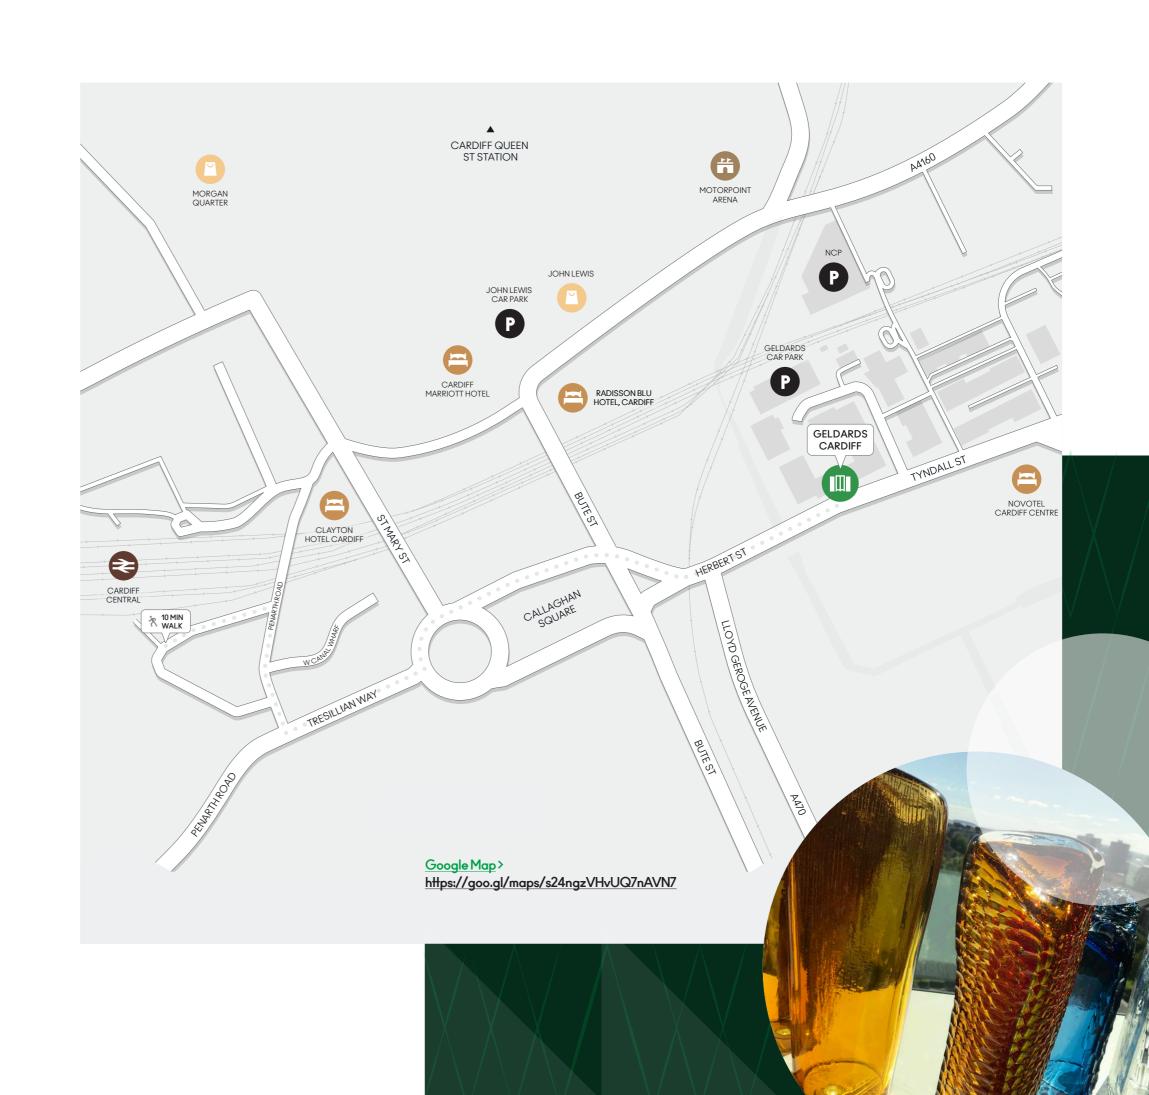

### From the East

As you arrive at the outskirts of Cardiff/Caerdydd, take the Pentwyn Link Road/A4232. Head for Rover Way, Cardiff Bay Link Road and then Eastern Bay Link Road/A4232). Take exit on to Central Link and then slip road to Splott/Central. First exit at roundabout onto Tyndall Street. Geldards is half way down on the right.

### From the West

Leave the M4 at J33 and take the A4232 to Cardiff Bay (approx 3 miles). Take 2nd exit on to Central Link and then the slip road to Splott/Central. First exit at roundabout onto Tyndall Street. Geldards is half way down on the right.

### Guest Parking

A limited number of parking spaces are available. Should you require parking, please ask your Geldards contact or speak directly with reception on +44 (0)29 2039 1881. Once your reservation has been confirmed your meeting host will confirm your car park space and the method of car park entry. Capital Quarter 4 is located directly opposite the car park entrance. Exit the car park on foot and walk through the gardens towards CQ4.

### Disabled Parking

We have bookable spaces available for disabled visitors which are accessible from the car park at the rear of our building. Please contact Geldards reception directly on +44 (0)29 2039 1881 to book these in advance of your visit.

# Travel by Train

The office is a 10 minute walk from Cardiff Central train station. Walk south on Penarth Road towards Tresillian Way, turn left, at the roundabout go straight on to Callaghan Square. Cross Bute Street and continue on to Herbert Street. Tyndall Street is approximately 100metres ahead.